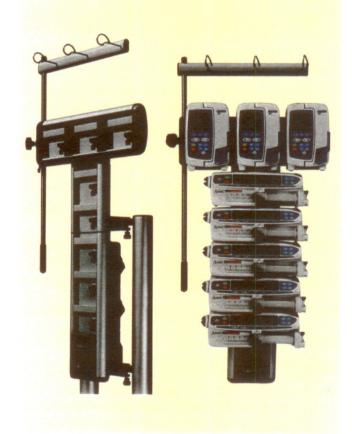

#### **System Integration**

When docked to an Alaris<sup>®</sup> Gateway workstation, your complete infusion system has the capability to link to Patient Data Management Systems (PDMS) and Hospital Information Systems (HIS) through our open network architecture.

# Part of your complete infusion solution