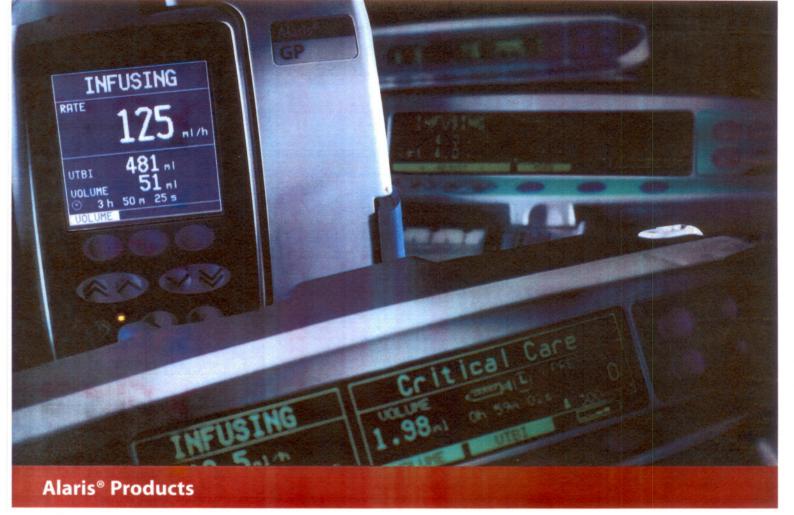

#### Alaris® GP

#### Guardrails\* Safety Software Ready Pressure Monitoring Drug Protocols Alaris\* Gateway Compatible Theatre Intensive Care General Wards Image: Compatible Image: Compatible

The new, feature-rich Alaris<sup>®</sup> GP volumetric pump provides a flexible platform for IV therapy which is suitable across a wide range of applications.