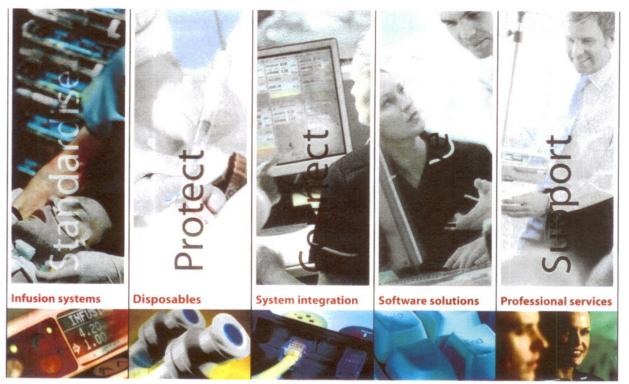

#### **Guardrails®** Suite

The Guardrails<sup>®</sup> Suite is a medication safety and quality auditing system designed specifically for infusions. It not only helps protect the patient and the clinician from the consequences of medication errors, it also positively affects patient outcomes by facilitating continuous improvements in the quality of practice.

Standardise

Measure

Protect

Improve